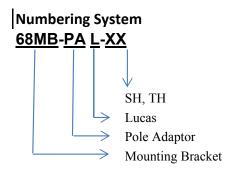

## Pole Adaptor

## 68MB-PAL-TH

68MB-PAL-TH

Pole Adaptor Twin Head

Pole Adaptor is designed to fit the existing poles on the road, parking lots, squares etc. The Single Head will fit on the poles larger than 70mm diameter and that will enable to mount the lights with smaller diameter. The Twin Head is mostly used in our Lucas Twin Head Street lights. It has a big contribution when one light is not enough to brighten a certain area and this Twin Head will do the trick to get a wider coverage and higher illumination.