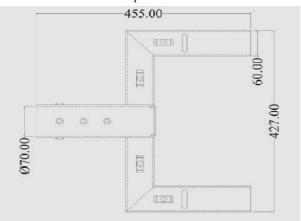

**Ordering Part number** 

| Part Number | Material | L (mm) | W (mm) | H<br>(mm) | Pole<br>Inside Φ<br>(mm) | Light<br>Outside<br>Φ(mm) | Weight<br>(kg) | Finish      |
|-------------|----------|--------|--------|-----------|--------------------------|---------------------------|----------------|-------------|
| 68MB-PAL-SH | Iron     | 358    | 86     | 86        | 82                       | 58                        | 1.665          | powder coat |
| 68MB-PAL-TH | Iron     | 455    | 427    | 74        | 70                       | 60                        | 3.445          | powder coat |