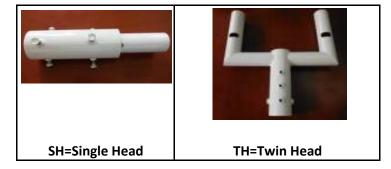

## 68MB-PAL-TH

68MB-PAL-TH

Pole Adaptor Twin Head

Pole Adaptor is designed to fit the existing poles on the road, parking lots, squares etc. The Single Head will fit on the poles larger than 70mm diameter and that will enable to mount the lights with smaller diameter. The Twin Head is mostly used in our Lucas Twin Head Street lights. It has a big contribution when one light is not enough to brighten a certain area and this Twin Head will do the trick to get a wider coverage and higher illumination.