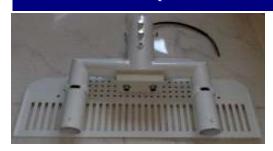

## 68MB-PAL-TH

68MB-PAL-TH

Pole Adaptor Twin Head

Pole Adaptor is designed to fit the existing poles on the road, parking lots, squares etc. The Single Head will fit on the poles larger than 70mm diameter and that will enable to mount the lights with smaller diameter. The Twin Head is mostly used in our Lucas Twin Head Street lights. It has a big contribution when one light is not enough to brighten a certain area and this Twin Head will do the trick to get a wider coverage and higher illumination.